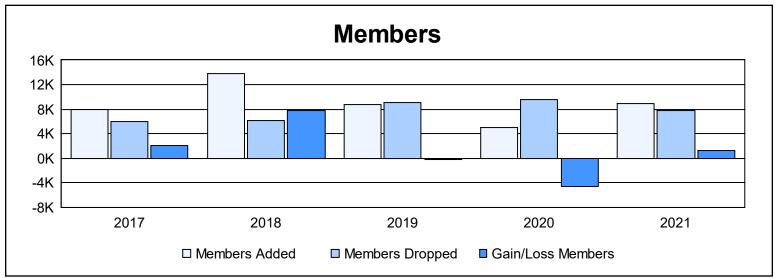

| Year      | New<br>Clubs | Dropped<br>Clubs | Gain/<br>Loss<br>Clubs | New<br>Members | Charter<br>Members | Reinstate<br>Members | Transfer<br>Members | Total<br>Member<br>Added | Total<br>Members<br>Dropped | Gain/<br>Loss<br>Members |
|-----------|--------------|------------------|------------------------|----------------|--------------------|----------------------|---------------------|--------------------------|-----------------------------|--------------------------|
| 2016-2017 | 95           | 71               | 24                     | 4,877          | 2,570              | 416                  | 140                 | 8,003                    | 5,982                       | 2,021                    |
| 2017-2018 | 190          | 41               | 149                    | 8,245          | 4,858              | 611                  | 73                  | 13,787                   | 6,093                       | 7,694                    |
| 2018-2019 | 117          | 94               | 23                     | 4,699          | 3,251              | 485                  | 325                 | 8,760                    | 9,015                       | -255                     |
| 2019-2020 | 80           | 111              | -31                    | 2,413          | 2,124              | 391                  | 69                  | 4,997                    | 9,594                       | -4,597                   |
| 2020-2021 | 136          | 93               | 43                     | 4,592          | 3,733              | 521                  | 132                 | 8,978                    | 7,723                       | 1,255                    |
| Average   | 124          | 82               | 42                     | 4,965          | 3,307              | 485                  | 148                 | 8,905                    | 7,681                       | 1,224                    |